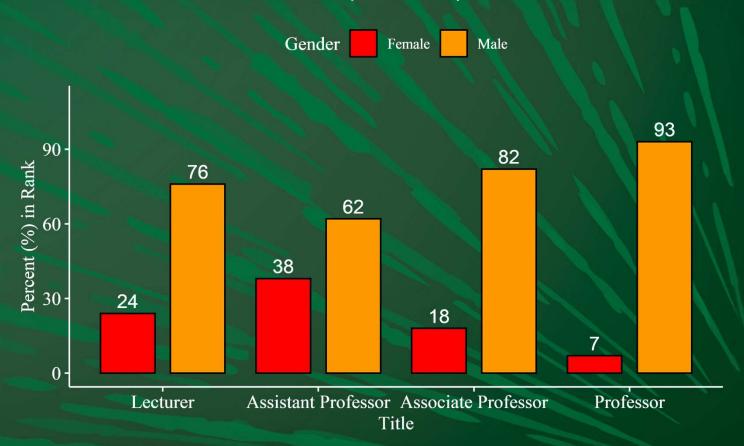

#### Data Used for Score Cards

 ADVANCE FADO used Institutional Research data for Fall 2020 to generate these score cards.

 Note on Race in Faculty Data: Non-White race includes African American, Hispanic, Asian, Pacific Islander, American Indian, 2 or More Races, and Race Unknown



# William States Lee College of Engineering Overall Faculty Rank by Gender





# William States Lee College of Engineering Overall Faculty Rank by Race





#### William States Lee College of Engineering Overall Faculty Rank by Race & Gender





### William States Lee College of Engineering Overall Student Demographics by Race & Gender