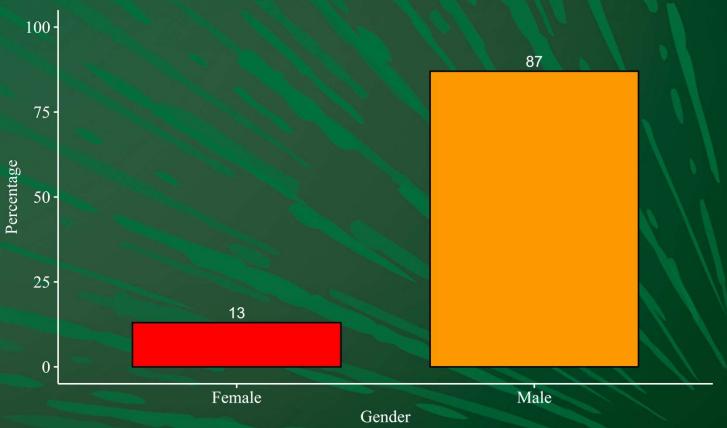

#### Data Used for Score Cards

 ADVANCE FADO used Institutional Research data for Fall 2020 to generate these score cards.

 Note on Race in Faculty Data: Non-White race includes African American, Hispanic, Asian, Pacific Islander, American Indian, 2 or More Races, and Race Unknown



# William States Lee College of Engineering Overall Faculty Rank by Gender





# William States Lee College of Engineering Overall Faculty Rank by Race





#### William States Lee College of Engineering Overall Faculty Rank by Race & Gender





### William States Lee College of Engineering Overall Student Demographics by Race & Gender