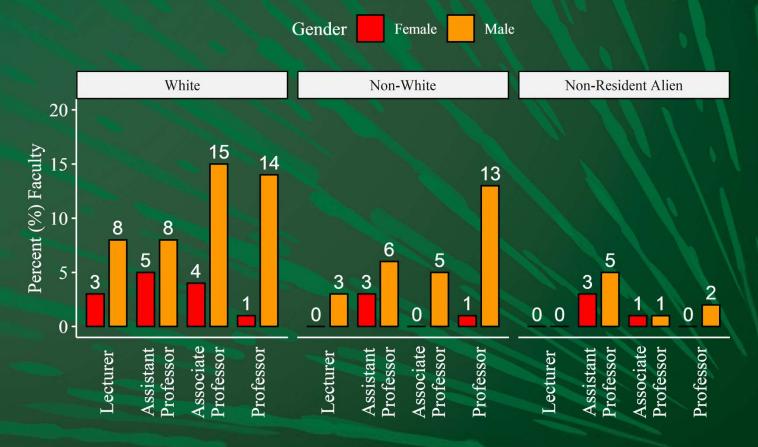

#### William States Lee College of Engineering Overall Faculty Rank by Race & Gender