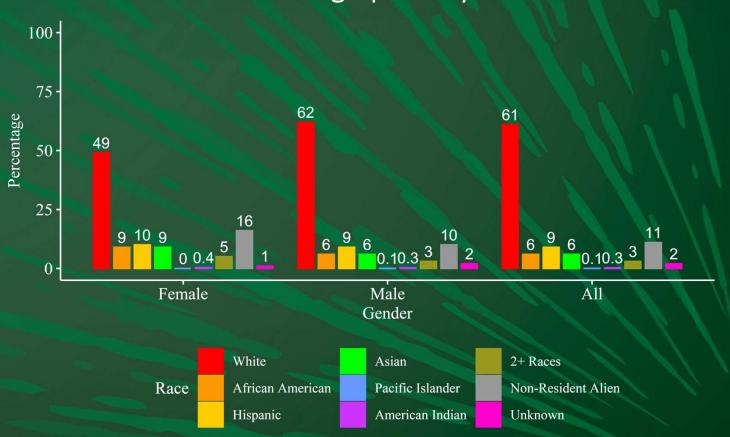

# William States Lee College of Engineering Overall Faculty Rank by Race

#### William States Lee College of Engineering Overall Faculty Rank by Race & Gender