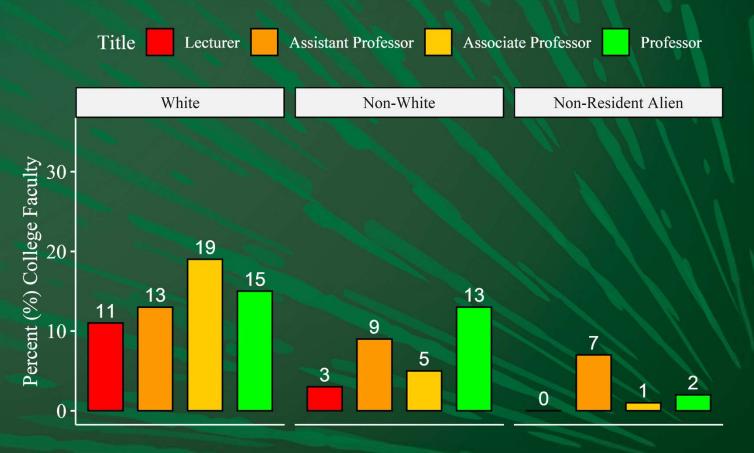

# William States Lee College of Engineering Overall Faculty Rank by Race

#### Data Used for Score Cards

 ADVANCE FADO used Institutional Research data for Fall 2020 to generate these score cards.

 Note on Race in Faculty Data: Non-White race includes African American, Hispanic, Asian, Pacific Islander, American Indian, 2 or More Races, and Race Unknown