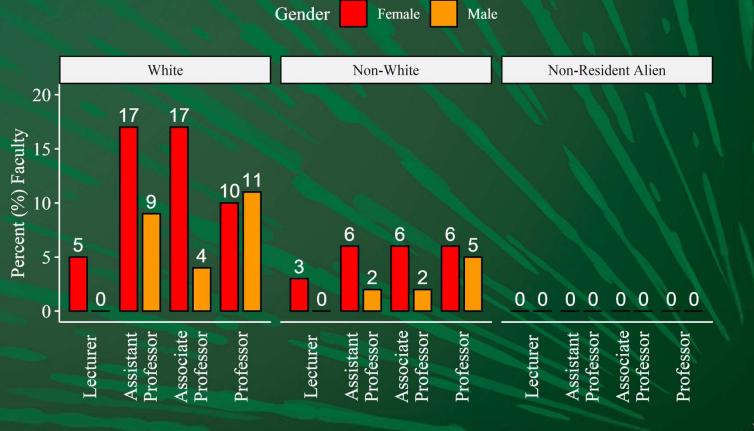

# Cato College of Education Score Card Fall 2020



## Data Used for Score Cards

• ADVANCE FADO used Institutional Research data for Fall 2020 to generate these score cards.

 Note on Race in Faculty Data: Non-White race includes African American, Hispanic, Asian, Pacific Islander, American Indian, 2 or More Races, and Race Unknown



### Cato College of Education Overall Faculty Rank by Gender



### Cato College of Education Overall Faculty Rank by Race



### College of Arts + Architecture Overall Faculty Rank by Race & Gender





#### Cato College of Education Overall Student Demographics by Race & Gender



### Cato College of Education Overall Student Demographics by Gender