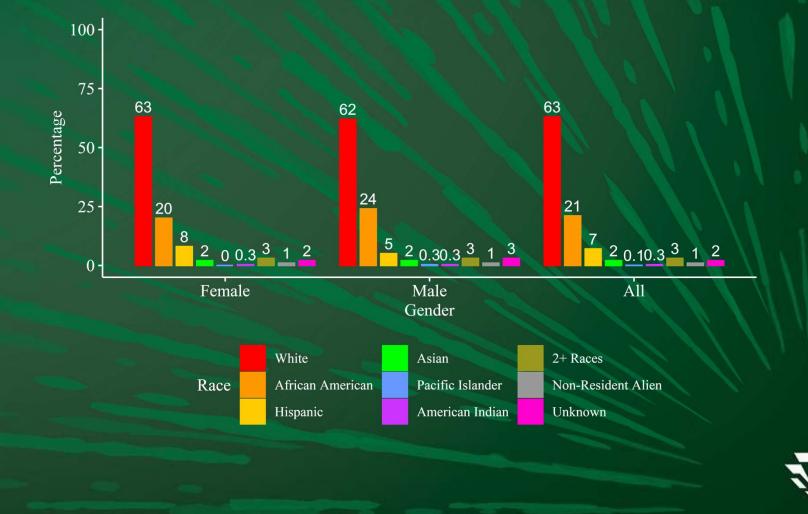

# Cato College of Education Score Card Fall 2020



## Data Used for Score Cards

• ADVANCE FADO used Institutional Research data for Fall 2020 to generate these score cards.

 Note on Race in Faculty Data: Non-White race includes African American, Hispanic, Asian, Pacific Islander, American Indian, 2 or More Races, and Race Unknown



### Cato College of Education Overall Faculty Rank by Gender



### Cato College of Education Overall Faculty Rank by Race



### College of Arts + Architecture Overall Faculty Rank by Race & Gender





#### Cato College of Education Overall Student Demographics by Race & Gender



### Cato College of Education Overall Student Demographics by Gender