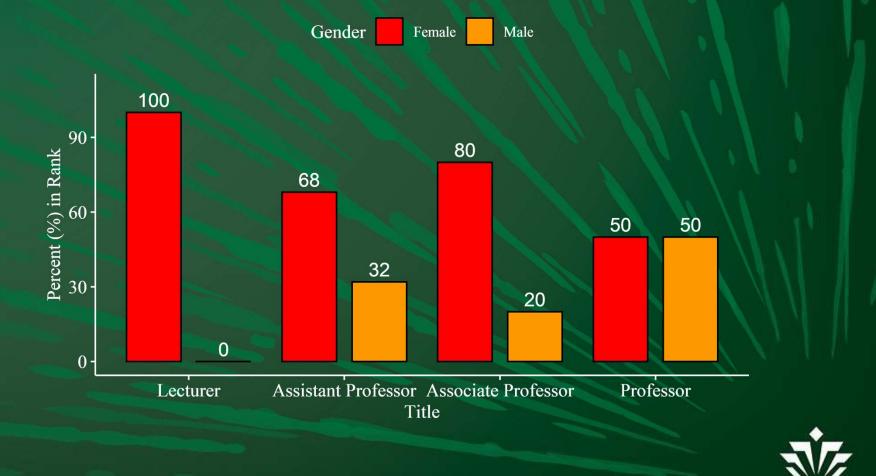

# Cato College of Education Score Card Fall 2020



## Data Used for Score Cards

• ADVANCE FADO used Institutional Research data for Fall 2020 to generate these score cards.

 Note on Race in Faculty Data: Non-White race includes African American, Hispanic, Asian, Pacific Islander, American Indian, 2 or More Races, and Race Unknown



### Cato College of Education Overall Faculty Rank by Gender



### Cato College of Education Overall Faculty Rank by Race



### College of Arts + Architecture Overall Faculty Rank by Race & Gender





#### Cato College of Education Overall Student Demographics by Race & Gender



### Cato College of Education Overall Student Demographics by Gender