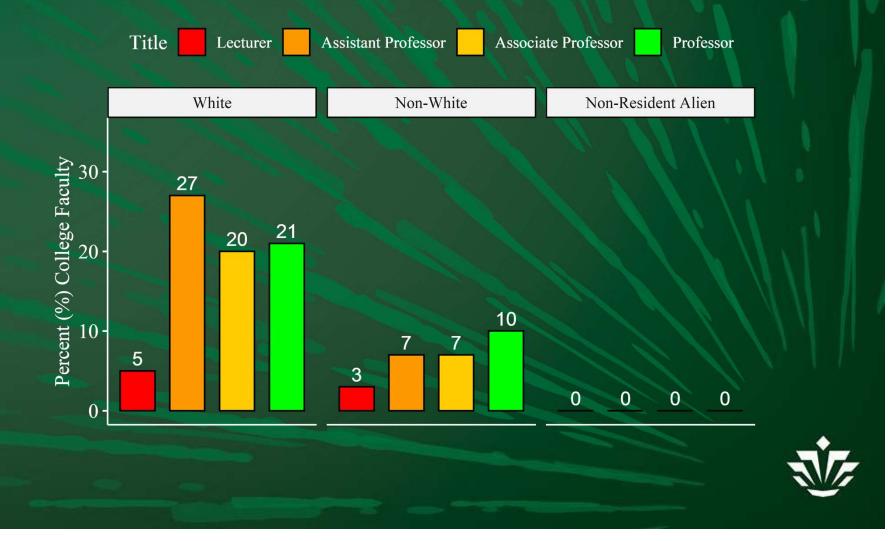

# Cato College of Education Score Card Fall 2020



## Data Used for Score Cards

• ADVANCE FADO used Institutional Research data for Fall 2020 to generate these score cards.

 Note on Race in Faculty Data: Non-White race includes African American, Hispanic, Asian, Pacific Islander, American Indian, 2 or More Races, and Race Unknown



### Cato College of Education Overall Faculty Rank by Gender



### Cato College of Education Overall Faculty Rank by Race



### College of Arts + Architecture Overall Faculty Rank by Race & Gender





#### Cato College of Education Overall Student Demographics by Race & Gender



### Cato College of Education Overall Student Demographics by Gender