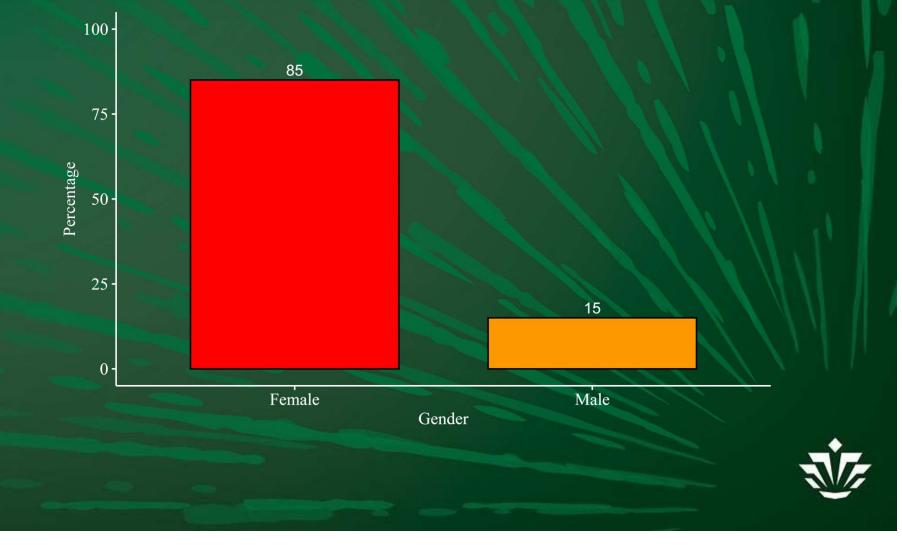

# Cato College of Education Score Card Fall 2020



## Data Used for Score Cards

• ADVANCE FADO used Institutional Research data for Fall 2020 to generate these score cards.

 Note on Race in Faculty Data: Non-White race includes African American, Hispanic, Asian, Pacific Islander, American Indian, 2 or More Races, and Race Unknown



### Cato College of Education Overall Faculty Rank by Gender



### Cato College of Education Overall Faculty Rank by Race



### College of Arts + Architecture Overall Faculty Rank by Race & Gender





#### Cato College of Education Overall Student Demographics by Race & Gender



### Cato College of Education Overall Student Demographics by Gender