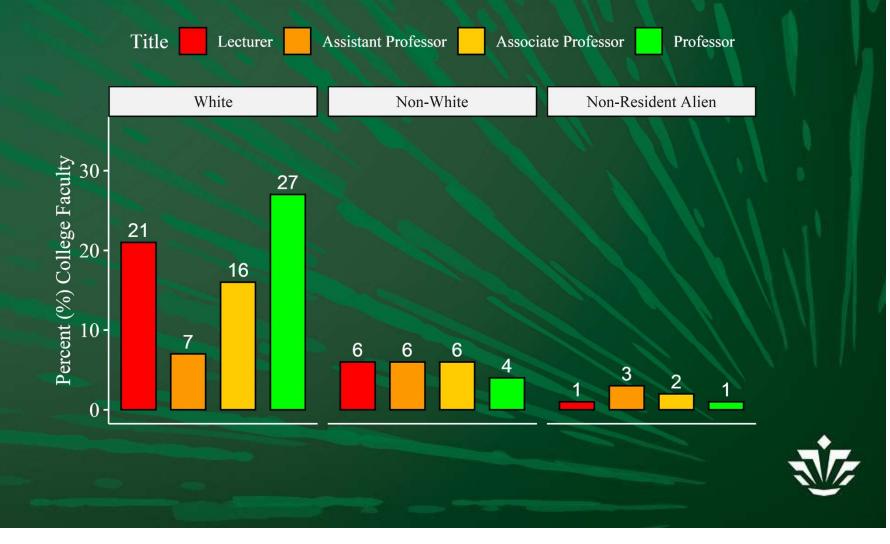

# College of Liberal Arts & Sciences Score Card Fall 2020



# Data Used for Score Cards

• ADVANCE FADO used Institutional Research data for Fall 2020 to generate these score cards.

 Note on Race in Faculty Data: Non-White race includes African American, Hispanic, Asian, Pacific Islander, American Indian, 2 or More Races, and Race Unknown



#### College of Liberal Arts & Sciences Overall Faculty Rank by Gender



## College of Liberal Arts & Sciences Overall Faculty Rank by Race



## College of Liberal Arts & Sciences Overall Faculty Rank by Race & Gender





#### College of Liberal Arts & Sciences Overall Student Demographics by Race & Gender



### College of Liberal Arts & Sciences Overall Student Demographics by Gender