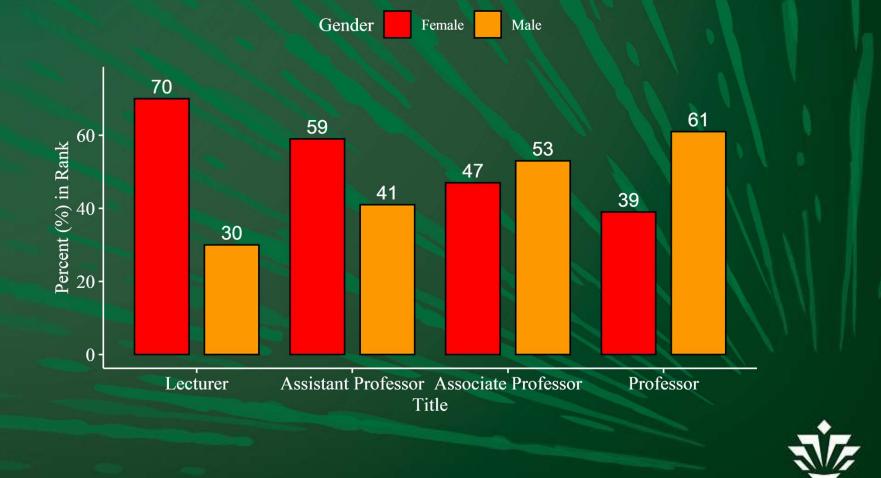

# College of Liberal Arts & Sciences Score Card Fall 2020



# Data Used for Score Cards

• ADVANCE FADO used Institutional Research data for Fall 2020 to generate these score cards.

 Note on Race in Faculty Data: Non-White race includes African American, Hispanic, Asian, Pacific Islander, American Indian, 2 or More Races, and Race Unknown



#### College of Liberal Arts & Sciences Overall Faculty Rank by Gender



## College of Liberal Arts & Sciences Overall Faculty Rank by Race



## College of Liberal Arts & Sciences Overall Faculty Rank by Race & Gender





#### College of Liberal Arts & Sciences Overall Student Demographics by Race & Gender



### College of Liberal Arts & Sciences Overall Student Demographics by Gender