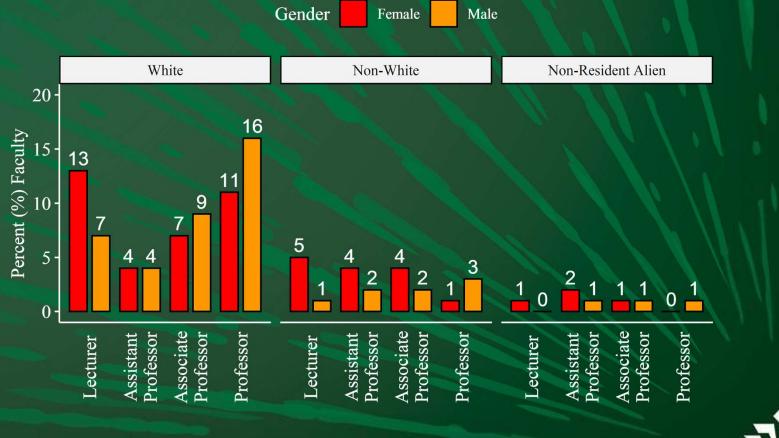

# College of Liberal Arts & Sciences Score Card Fall 2020



# Data Used for Score Cards

• ADVANCE FADO used Institutional Research data for Fall 2020 to generate these score cards.

 Note on Race in Faculty Data: Non-White race includes African American, Hispanic, Asian, Pacific Islander, American Indian, 2 or More Races, and Race Unknown



#### College of Liberal Arts & Sciences Overall Faculty Rank by Gender



## College of Liberal Arts & Sciences Overall Faculty Rank by Race



## College of Liberal Arts & Sciences Overall Faculty Rank by Race & Gender





#### College of Liberal Arts & Sciences Overall Student Demographics by Race & Gender



### College of Liberal Arts & Sciences Overall Student Demographics by Gender