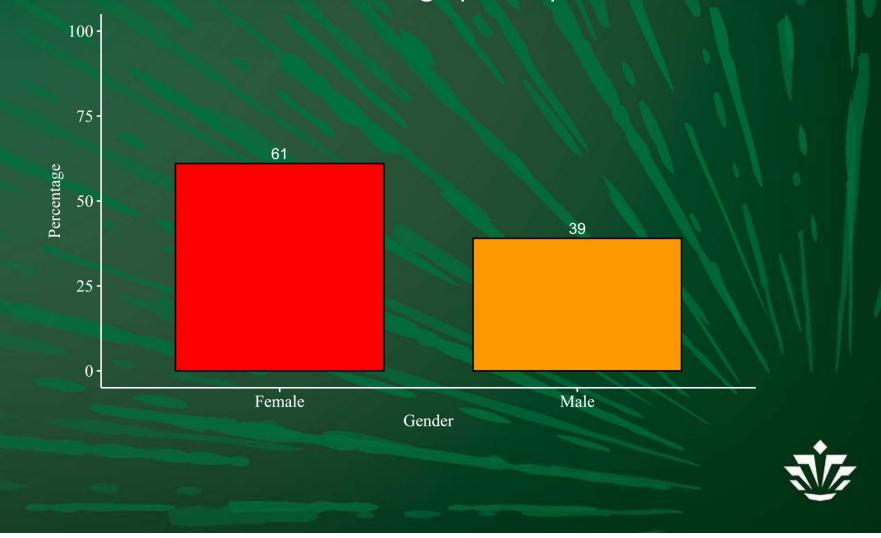

# College of Liberal Arts & Sciences Score Card Fall 2020



# Data Used for Score Cards

• ADVANCE FADO used Institutional Research data for Fall 2020 to generate these score cards.

 Note on Race in Faculty Data: Non-White race includes African American, Hispanic, Asian, Pacific Islander, American Indian, 2 or More Races, and Race Unknown



#### College of Liberal Arts & Sciences Overall Faculty Rank by Gender



## College of Liberal Arts & Sciences Overall Faculty Rank by Race



## College of Liberal Arts & Sciences Overall Faculty Rank by Race & Gender





#### College of Liberal Arts & Sciences Overall Student Demographics by Race & Gender



### College of Liberal Arts & Sciences Overall Student Demographics by Gender