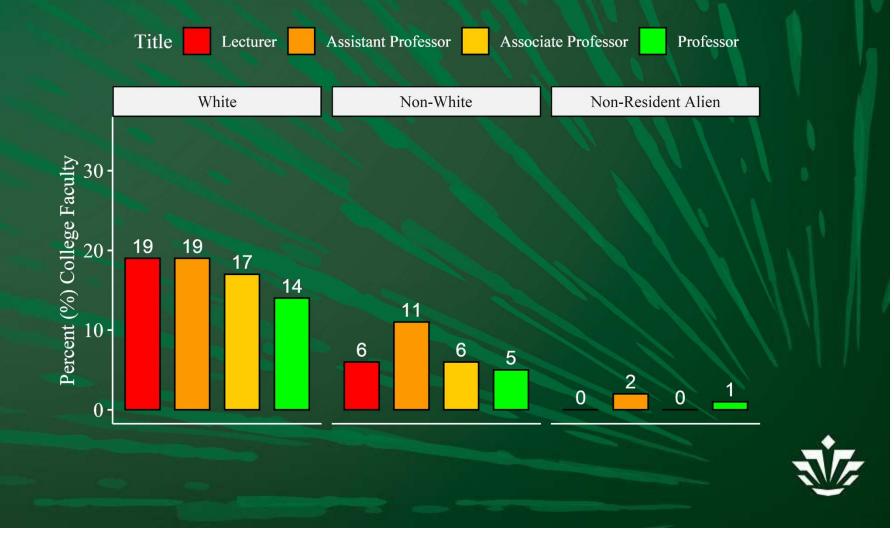

# College of Health and Human Services Score Card Fall 2020



## Data Used for Score Cards

• ADVANCE FADO used Institutional Research data for Fall 2020 to generate these score cards.

 Note on Race in Faculty Data: Non-White race includes African American, Hispanic, Asian, Pacific Islander, American Indian, 2 or More Races, and Race Unknown



#### College of Health and Human Services Overall Faculty Rank by Gender



#### College of Health and Human Services Overall Faculty Rank by Race



### College of Health & Human Services Overall Faculty Rank by Race & Gender





#### College of Health & Human Services Overall Student Demographics by Race & Gender



#### College of Health & Human Services Overall Student Demographics by Gender