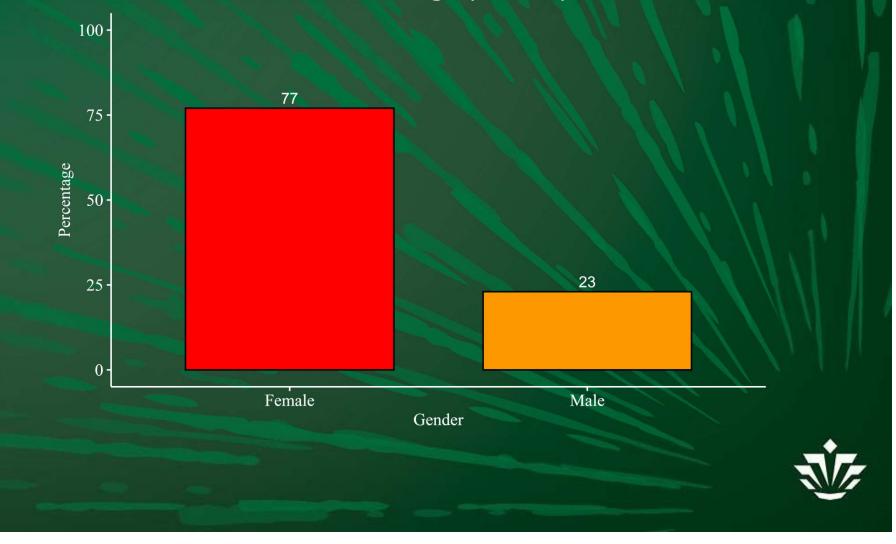

# College of Health and Human Services Score Card Fall 2020



## Data Used for Score Cards

• ADVANCE FADO used Institutional Research data for Fall 2020 to generate these score cards.

 Note on Race in Faculty Data: Non-White race includes African American, Hispanic, Asian, Pacific Islander, American Indian, 2 or More Races, and Race Unknown



#### College of Health and Human Services Overall Faculty Rank by Gender



#### College of Health and Human Services Overall Faculty Rank by Race



### College of Health & Human Services Overall Faculty Rank by Race & Gender





#### College of Health & Human Services Overall Student Demographics by Race & Gender



#### College of Health & Human Services Overall Student Demographics by Gender