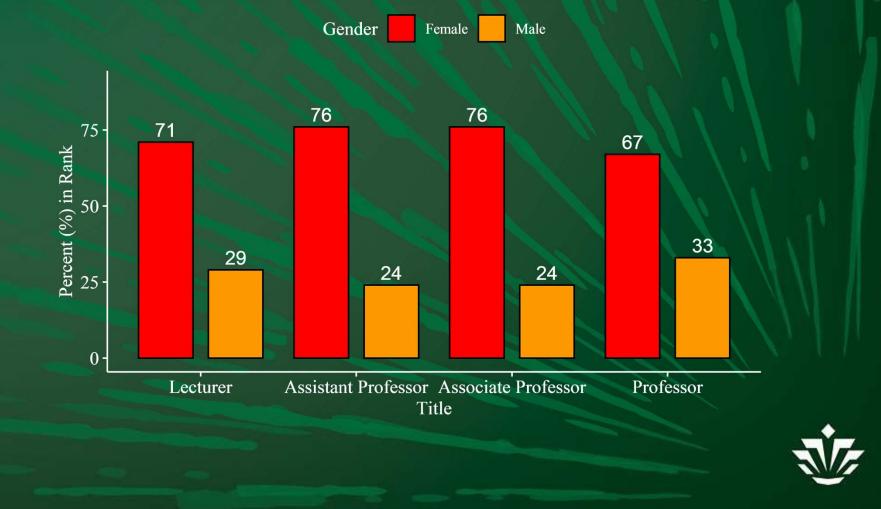

# College of Health and Human Services Score Card Fall 2020



## Data Used for Score Cards

• ADVANCE FADO used Institutional Research data for Fall 2020 to generate these score cards.

 Note on Race in Faculty Data: Non-White race includes African American, Hispanic, Asian, Pacific Islander, American Indian, 2 or More Races, and Race Unknown



#### College of Health and Human Services Overall Faculty Rank by Gender



#### College of Health and Human Services Overall Faculty Rank by Race



### College of Health & Human Services Overall Faculty Rank by Race & Gender





#### College of Health & Human Services Overall Student Demographics by Race & Gender



#### College of Health & Human Services Overall Student Demographics by Gender