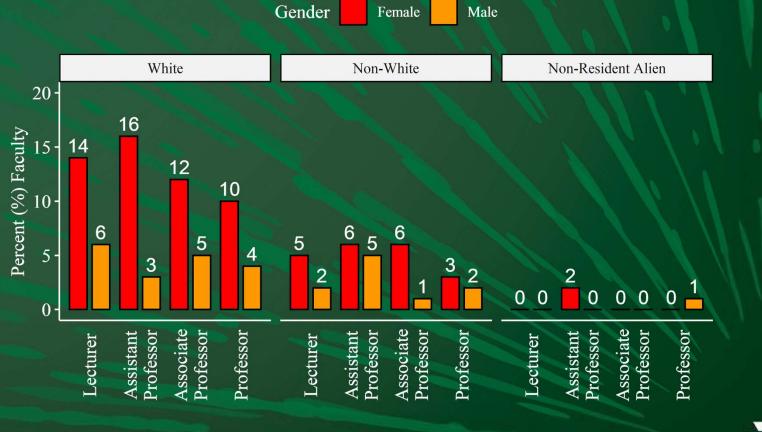

# College of Health and Human Services Score Card Fall 2020



## Data Used for Score Cards

• ADVANCE FADO used Institutional Research data for Fall 2020 to generate these score cards.

 Note on Race in Faculty Data: Non-White race includes African American, Hispanic, Asian, Pacific Islander, American Indian, 2 or More Races, and Race Unknown



#### College of Health and Human Services Overall Faculty Rank by Gender



#### College of Health and Human Services Overall Faculty Rank by Race



### College of Health & Human Services Overall Faculty Rank by Race & Gender





#### College of Health & Human Services Overall Student Demographics by Race & Gender



#### College of Health & Human Services Overall Student Demographics by Gender