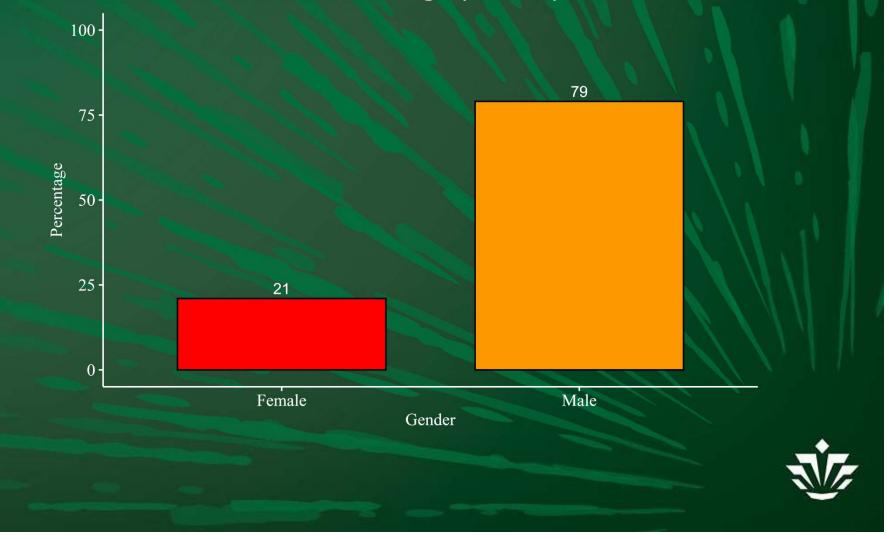

College of Computing and Informatics Score Card Fall 2020



# Data Used for Score Cards

• ADVANCE FADO used Institutional Research data for Fall 2020 to generate these score cards.

 Note on Race in Faculty Data: Non-White race includes African American, Hispanic, Asian, Pacific Islander, American Indian, 2 or More Races, and Race Unknown



### College of Computing and Informatics Overall Faculty Rank by Gender



# College of Computing and Informatics Overall Faculty Rank by Race



## College of Computing & Informatics Overall Faculty Rank by Race & Gender





#### College of Computing and Informatics Overall Student Demographics by Race & Gender





# College of Computing and Informatics Overall Student Demographics by Gender