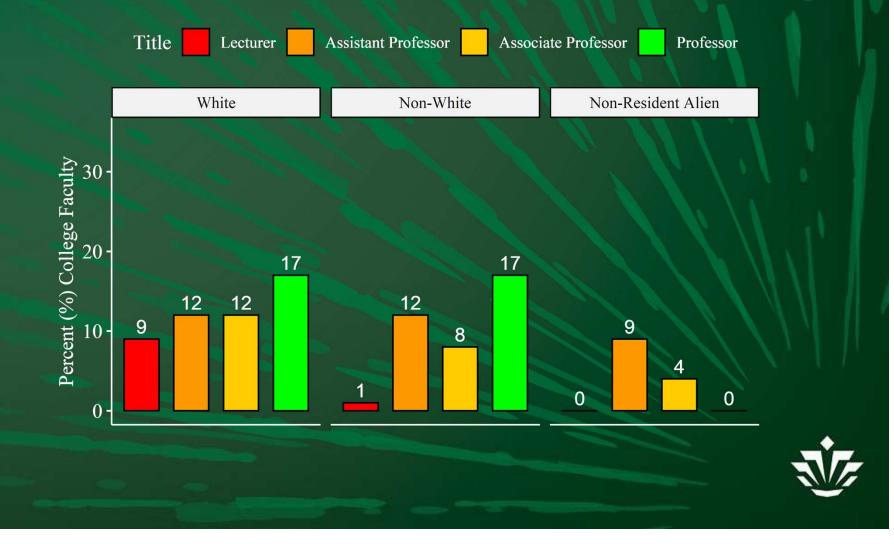

College of Computing and Informatics Score Card Fall 2020



# Data Used for Score Cards

• ADVANCE FADO used Institutional Research data for Fall 2020 to generate these score cards.

 Note on Race in Faculty Data: Non-White race includes African American, Hispanic, Asian, Pacific Islander, American Indian, 2 or More Races, and Race Unknown



### College of Computing and Informatics Overall Faculty Rank by Gender



# College of Computing and Informatics Overall Faculty Rank by Race



## College of Computing & Informatics Overall Faculty Rank by Race & Gender





#### College of Computing and Informatics Overall Student Demographics by Race & Gender





# College of Computing and Informatics Overall Student Demographics by Gender