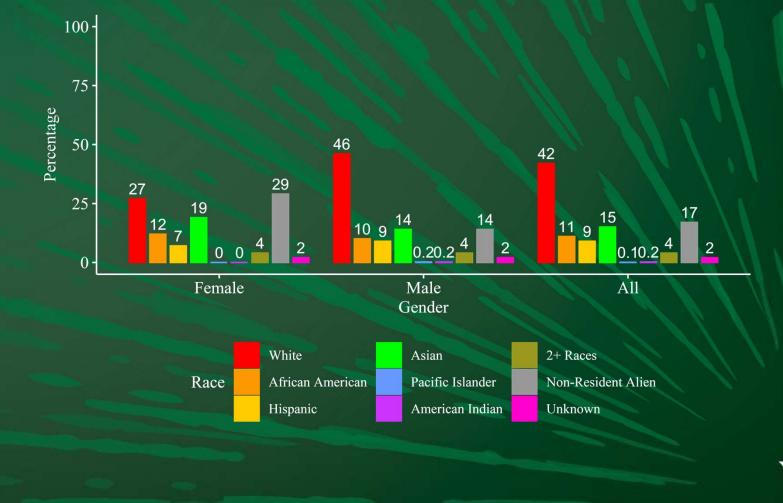

#### College of Computing and Informatics Overall Student Demographics by Race & Gender