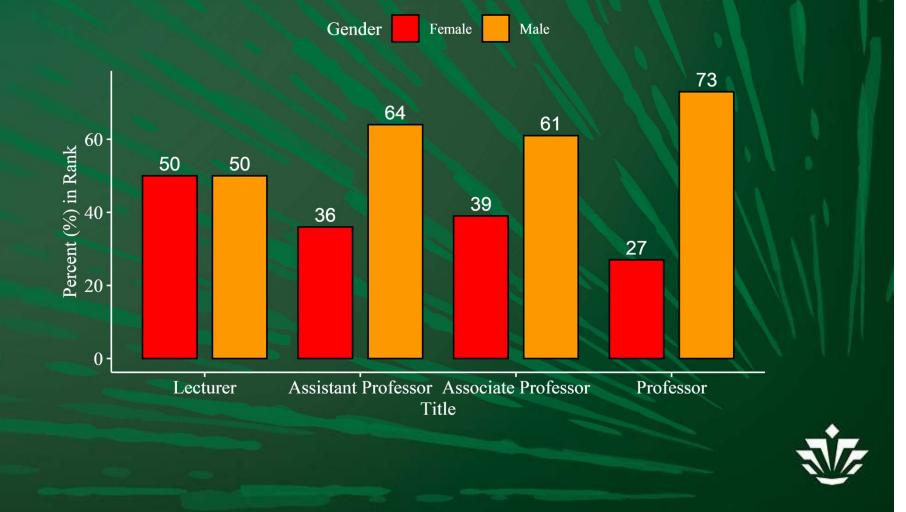

College of Computing and Informatics Score Card Fall 2020



# Data Used for Score Cards

• ADVANCE FADO used Institutional Research data for Fall 2020 to generate these score cards.

 Note on Race in Faculty Data: Non-White race includes African American, Hispanic, Asian, Pacific Islander, American Indian, 2 or More Races, and Race Unknown



### College of Computing and Informatics Overall Faculty Rank by Gender



# College of Computing and Informatics Overall Faculty Rank by Race



## College of Computing & Informatics Overall Faculty Rank by Race & Gender





#### College of Computing and Informatics Overall Student Demographics by Race & Gender





# College of Computing and Informatics Overall Student Demographics by Gender