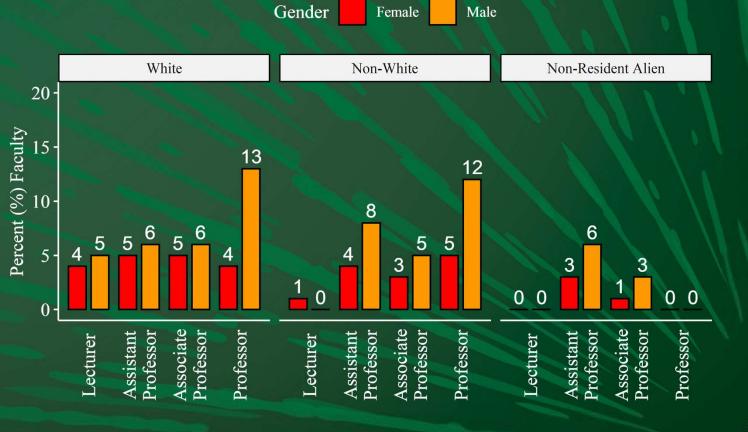

College of Computing and Informatics Score Card Fall 2020



# Data Used for Score Cards

• ADVANCE FADO used Institutional Research data for Fall 2020 to generate these score cards.

 Note on Race in Faculty Data: Non-White race includes African American, Hispanic, Asian, Pacific Islander, American Indian, 2 or More Races, and Race Unknown



### College of Computing and Informatics Overall Faculty Rank by Gender



# College of Computing and Informatics Overall Faculty Rank by Race



## College of Computing & Informatics Overall Faculty Rank by Race & Gender





#### College of Computing and Informatics Overall Student Demographics by Race & Gender





# College of Computing and Informatics Overall Student Demographics by Gender