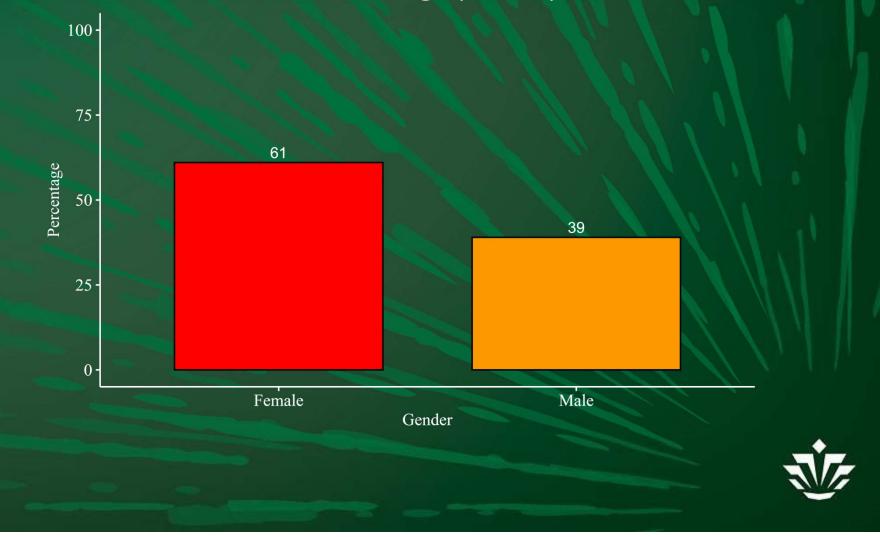

# College of Arts + Architecture Score Card Fall 2020



## Data Used for Score Cards

• ADVANCE FADO used Institutional Research data for Fall 2020 to generate these score cards.

 Note on Race in Faculty Data: Non-White race includes African American, Hispanic, Asian, Pacific Islander, American Indian, 2 or More Races, and Race Unknown



#### College of Arts + Architecture Overall Faculty Rank by Gender



#### College of Arts + Architecture Overall Faculty Rank by Race



### College of Arts + Architecture Overall Faculty Rank by Race & Gender



#### College of Arts + Architecture Overall Student Demographics by Race & Gender



### College of Arts + Architecture Overall Student Demographics by Gender