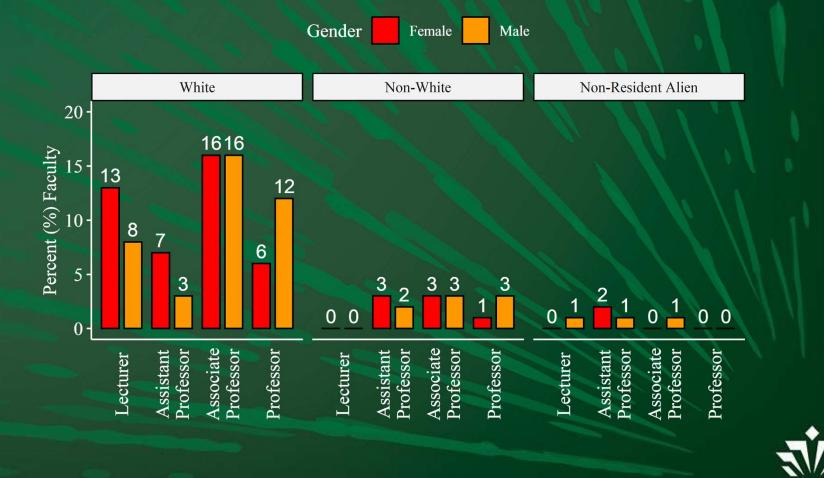

# College of Arts + Architecture Score Card Fall 2020



## Data Used for Score Cards

• ADVANCE FADO used Institutional Research data for Fall 2020 to generate these score cards.

 Note on Race in Faculty Data: Non-White race includes African American, Hispanic, Asian, Pacific Islander, American Indian, 2 or More Races, and Race Unknown



#### College of Arts + Architecture Overall Faculty Rank by Gender



#### College of Arts + Architecture Overall Faculty Rank by Race



### College of Arts + Architecture Overall Faculty Rank by Race & Gender



#### College of Arts + Architecture Overall Student Demographics by Race & Gender



### College of Arts + Architecture Overall Student Demographics by Gender