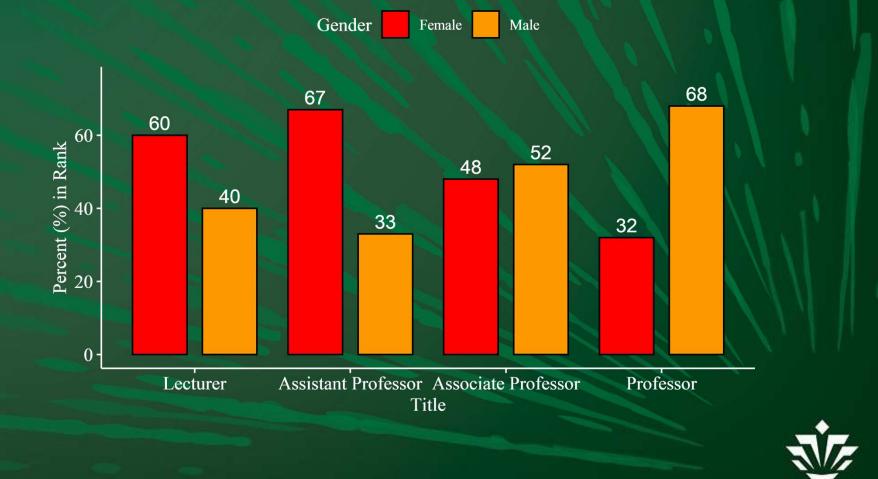

# College of Arts + Architecture Score Card Fall 2020



## Data Used for Score Cards

• ADVANCE FADO used Institutional Research data for Fall 2020 to generate these score cards.

 Note on Race in Faculty Data: Non-White race includes African American, Hispanic, Asian, Pacific Islander, American Indian, 2 or More Races, and Race Unknown



#### College of Arts + Architecture Overall Faculty Rank by Gender



#### College of Arts + Architecture Overall Faculty Rank by Race



### College of Arts + Architecture Overall Faculty Rank by Race & Gender



#### College of Arts + Architecture Overall Student Demographics by Race & Gender



### College of Arts + Architecture Overall Student Demographics by Gender