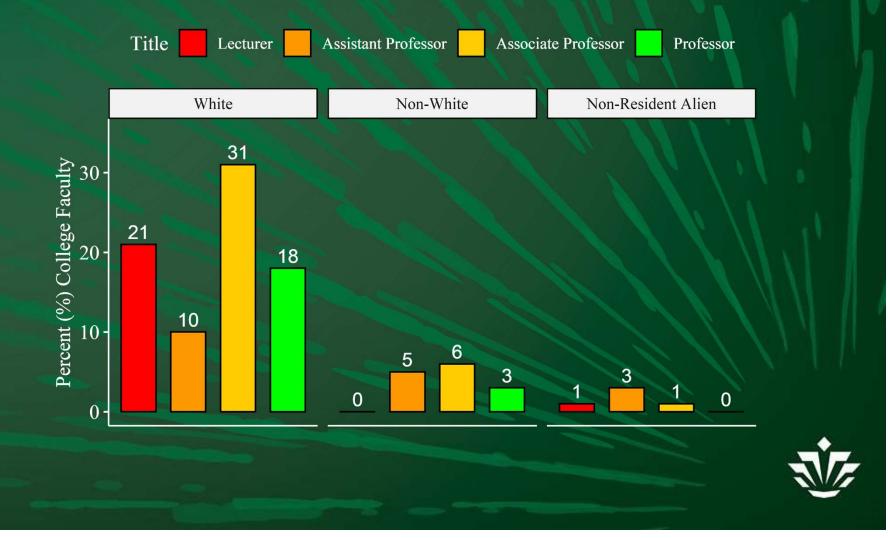

# College of Arts + Architecture Score Card Fall 2020



## Data Used for Score Cards

• ADVANCE FADO used Institutional Research data for Fall 2020 to generate these score cards.

 Note on Race in Faculty Data: Non-White race includes African American, Hispanic, Asian, Pacific Islander, American Indian, 2 or More Races, and Race Unknown



#### College of Arts + Architecture Overall Faculty Rank by Gender



#### College of Arts + Architecture Overall Faculty Rank by Race



### College of Arts + Architecture Overall Faculty Rank by Race & Gender



#### College of Arts + Architecture Overall Student Demographics by Race & Gender



### College of Arts + Architecture Overall Student Demographics by Gender